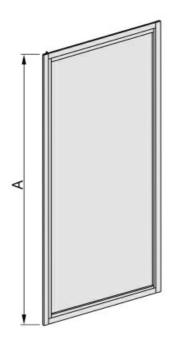

Shower tray dimensions: 900 mm

A Height: 1850 mm

Adjustment range Bmin-max: 893-916 mm

X Entrance width: 670 mm
D dimension: 180 mm
E dimension: 625 mm