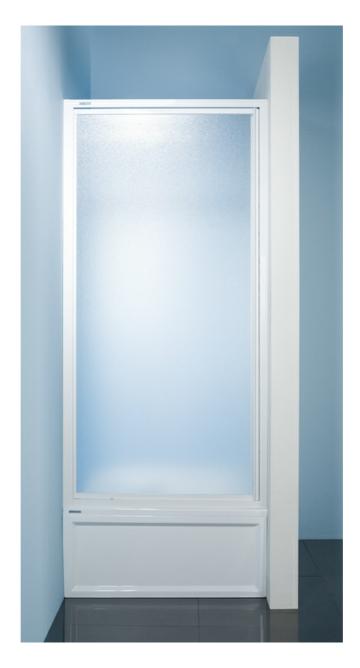

## Shower enclosure DJ-c-90 biewP

## **WING DOOR**

Product number: 600-013-1931-01-520

During choosing a shower door, we should pay attention to these parameters, which will later affect the comfort of use. It is worth checking whether the shower door can be installed in either the right or the left version, or have a displaced pivot point, which is important in small bathrooms and whether they have adjustable wall profiles that allow you to level the curvature of the wall. All these features have a swing door DJ-c Classic series, which has a wide range of dimensions. This ensures the selection for many bathrooms. A solid construction that has been appreciated for many years by a group of clients. It is a good solution for creating a showering space in the recess.