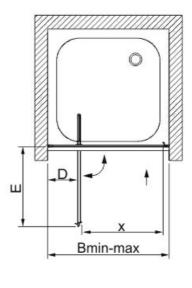

Shower tray dimensions: 900 mm

A Height: 1850 mm

Adjustment range Bmin-max: 893-916 mm

X Entrance width: 670 mm
D dimension: 180 mm
E dimension: 625 mm