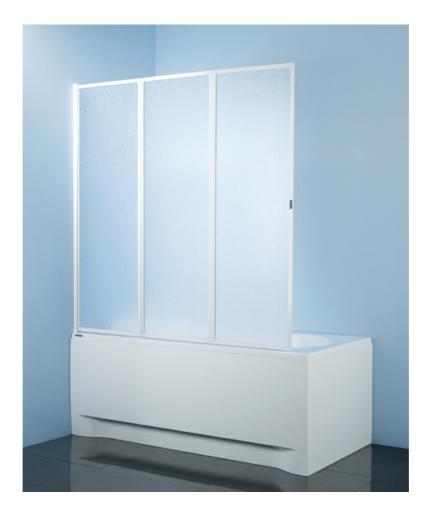

## Shower enclosure KW-3-c-120 biewP

## **BATHTUB SCREEN**

Product number: 600-013-2110-01-520

Kw-3-c bath screen is a three-elements folding proposal to combine the bathing and showering function. Each of the three elements can be folded evenly with the short side of the bathtub. Made of polystyrene gives lightness to the structure, and the frame structure of the walls ensures the stability of the product. 2in1 - a bathtub with an additional shower function is a perfect proposition for fans of relaxing in the bathtub and quick showers in the shower enclosure.