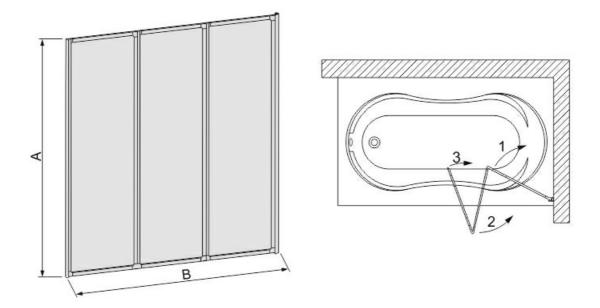

A Height: 1400 mm

B dimension: 1200 mm

Moveable element quantity: 3 mm

| Dimensions type    | KW-3-c-120                                                      |
|--------------------|-----------------------------------------------------------------|
| Pattern            | P Pearl Polystyrene                                             |
| Colour             | Eurowhite                                                       |
| Orientation        | Universal                                                       |
| Standard equipment | - shower enclosure,<br>- assembly set,<br>- manual instruction. |