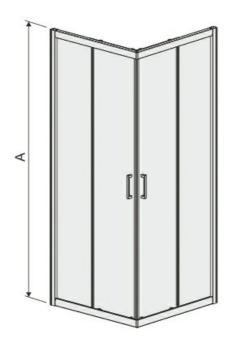

Shower tray dimensions: 900x900 mm

A Height: 1900 mm

Adjustment range Bmin-max=Cmin-max: 873-890 mm

X Entrance width: 530 mm