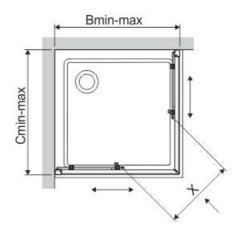

Shower tray dimensions: 900x900 mm

A Height: 1900 mm

Adjustment range Bmin-max=Cmin-max: 873-890 mm

X Entrance width: 530 mm