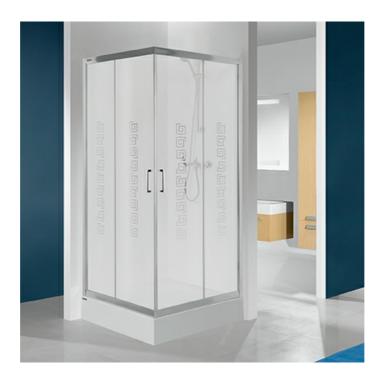

## SQUARE CORNER SHOWER ENCLOSURE

Product number: 600-271-0030-01-400

A square shower enclosure is a classic model. This shape fits perfectly to almost any interior. Shower enclosures from the TX4 Series are applicable to all, even the most demanding clients. Corner shower enclosures KN/TX4 with sliding doors are filled with 4mm safety glass sheets. The sliding system is based on single bearing rollers mounted in the glasss sheet and detachable lower rollers. The ability to detach the door makes it easier to keep the shower enclosure clean. The tightness is ensured by a magnetic seal. Ergonomic, chrome handles ensure comfortable openning the sliding door. Adjustable wall profiles allow to level the curvature of the wall. 190cm height provides even greater comfort of use.