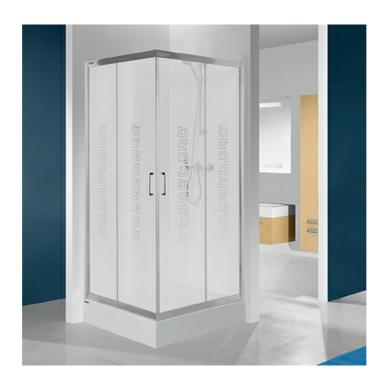

## SQUARE CORNER SHOWER ENCLOSURE

Product number: 602-271-0031-01-500

Corner square shower enclosure KN/TX4+Bza is a set of products including a shower enclosure with sliding doors and an entrance from the corner, a built-in acrylic shower tray with frame and a siphon. This completeness ensures perfect matching of all elements. The shower enclosure has a 4mm thick safety glass sheet. The sliding system is based on single bearing rollers mounted in the glass sheet and detachable lower rollers. The tightness is ensured by a magnetic seal. Ergonomic, chrome handles ensure comfortable openning the sliding door. Adjustable wall profiles allow to level the curvature of the wall.