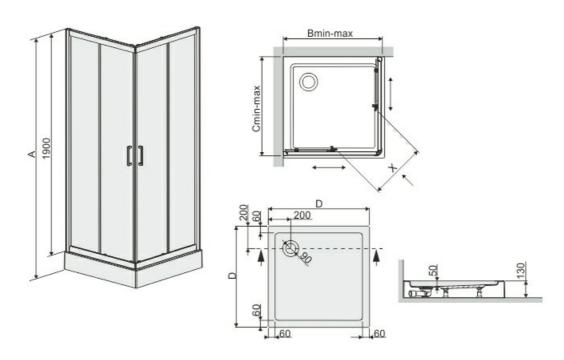

Shower tray dimensions: 900x900 mm

A Height: 2030 mm

Adjustment range Bmin-max=Cmin-max: 873-890 mm

D dimension: 900 mm X Entrance width: 530 mm