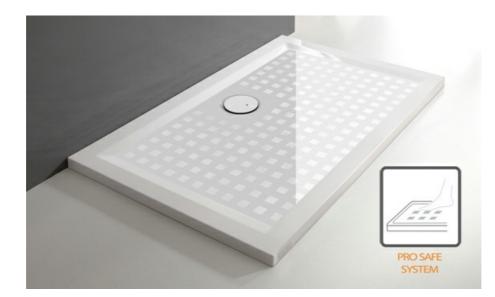

## Shower tray B-M/SPACE 70x80x1,5 br

SQUARE AND RECTANGULAR SHOWER TRAY Product number: 645-290-0110-54-000

Shower tray and its fit is an important element druing equipped the bathroom. A wide range of Space Mineral square and rectangular shower trays B-M/Space is one of the strongest points of our offer. Shower trays with a depth of 1.5 cm, with a smooth surface, a flat bottom and low height are easy to install both on the floor and inside the floor, which allows you to create a barrierfree entrance. The Space Mineral shower trays are made of mineral cast, characterized by excellent functional properties and aesthetic values. The material from which the shower trays are made is easy to clean, resistant to various stains, discoloration and abrasion. The Space Mineral shower trays fit the current design trends. To meet your needs, we offer these shower trays complete with a siphon and a cover. Thanks to this, the customer gets a shower tray. The white shower trays are completed with a siphon with a white cover and the ones in the color are complemented with a chrome siphon cover. The offer prepared in this way ensures the best matching of the elements, as well as the perfect matching of the shower travs to the interior design of the bathroom. Optionally shower travs can be equipped with the anti-slip surface -ProSafeSystem, spatial frame and apron. The Space Mineral shower trays are a proposal for both modern and classic bathrooms, for young person or an older one, the signiel or maybe a large family. It is a universal product that decorates each bathing room.