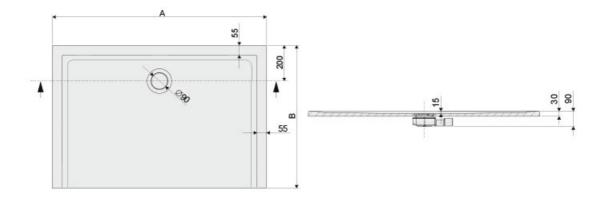

Basic dimensions: 700x800 mm Depth: 15 mm A dimension: 800 mm B dimension: 700 mm

| Dimensions type    | B-M/SPACE 70x80x1,5                                  |
|--------------------|------------------------------------------------------|
| Colour             | Brown                                                |
| Orientation        | Universal                                            |
| Material           | Mineral cast                                         |
| Standard equipment | - shower tray,<br>- siphon,<br>- manual instruction. |