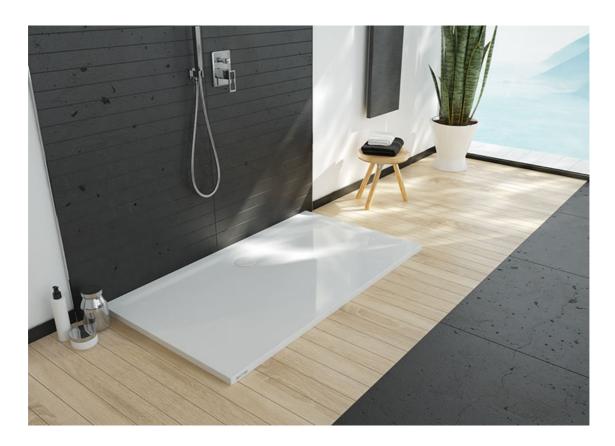

## SQUARE AND RECTANGULAR SHOWER TRAY

Product number: 645-290-0330-54-000

Shower tray and its fit is an important element druing equipped the bathroom. A wide range of Space Mineral square and rectangular shower trays B-M/Space is one of the strongest points of our offer. Shower trays with a depth of 1.5 cm, with a smooth surface, a flat bottom and low height are easy to install both on the floor and inside the floor, which allows you to create a barrierfree entrance. The Space Mineral shower trays are made of mineral cast, characterized by excellent functional properties and aesthetic values. The material from which the shower trays are made is easy to clean, resistant to various stains, discoloration and abrasion. The Space Mineral shower trays fit the current design trends. To meet your needs, we offer these shower trays complete with a siphon and a cover. Thanks to this, the customer gets a shower tray. The white shower trays are completed with a siphon with a white cover and the ones in the color are complemented with a chrome siphon cover. The offer prepared in this way ensures the best matching of the elements, as well as the perfect matching of the shower trays to the interior design of the bathroom. Optionally shower trays can be equipped with the anti-slip surface -ProSafeSystem, spatial frame and apron. The Space Mineral shower trays are a proposal for both modern and classic bathrooms, for young person or an older one, the signiel or maybe a large family. It is a universal product that decorates each bathing room.

Basic dimensions: 800x1000 mm

Depth: 15 mm

A dimension: 1000 mm B dimension: 800 mm

| Dimensions type    | B-M/SPACE 80x100x1,5                                 |
|--------------------|------------------------------------------------------|
| Colour             | Brown                                                |
| Orientation        | Universal                                            |
| Material           | Mineral cast                                         |
| Standard equipment | - shower tray,<br>- siphon,<br>- manual instruction. |