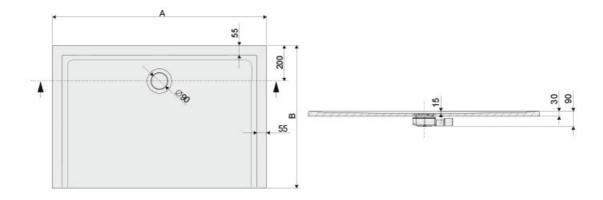

Basic dimensions: 800x1000 mm

Depth: 15 mm

A dimension: 1000 mm B dimension: 800 mm

| Dimensions type    | B-M/SPACE 80x100x1,5                                 |
|--------------------|------------------------------------------------------|
| Colour             | Brown                                                |
| Orientation        | Universal                                            |
| Material           | Mineral cast                                         |
| Standard equipment | - shower tray,<br>- siphon,<br>- manual instruction. |