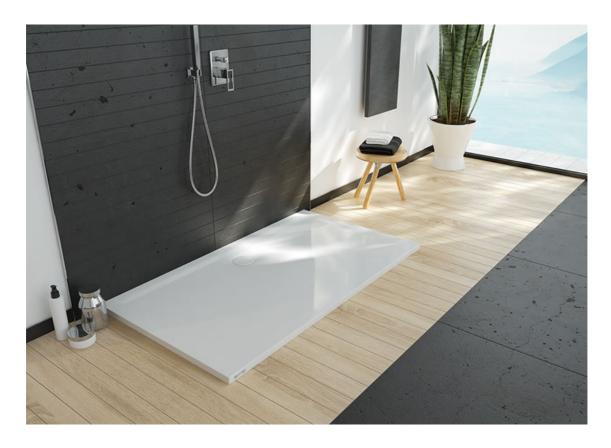

## SQUARE AND RECTANGULAR SHOWER TRAY

Product number: 645-290-0370-54-000

Shower tray and its fit is an important element druing equipped the bathroom. A wide range of Space Mineral square and rectangular shower trays B-M/Space is one of the strongest points of our offer. Shower trays with a depth of 1.5 cm, with a smooth surface, a flat bottom and low height are easy to install both on the floor and inside the floor, which allows you to create a barrierfree entrance. The Space Mineral shower trays are made of mineral cast, characterized by excellent functional properties and aesthetic values. The material from which the shower trays are made is easy to clean, resistant to various stains, discoloration and abrasion. The Space Mineral shower trays fit the current design trends. To meet your needs, we offer these shower trays complete with a siphon and a cover. Thanks to this, the customer gets a shower tray. The white shower trays are completed with a siphon with a white cover and the ones in the color are complemented with a chrome siphon cover. The offer prepared in this way ensures the best matching of the elements, as well as the perfect matching of the shower trays to the interior design of the bathroom. Optionally shower trays can be equipped with the anti-slip surface -ProSafeSystem, spatial frame and apron. The Space Mineral shower trays are a proposal for both modern and classic bathrooms, for young person or an older one, the signiel or maybe a large family. It is a universal product that decorates each bathing room.