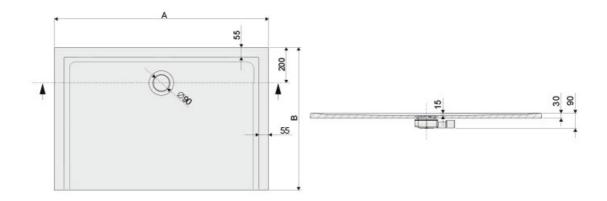

Basic dimensions: 800x1400 mm

Depth: 15 mm

A dimension: 1400 mm B dimension: 800 mm

| Dimensions type    | B-M/SPACE 80x140x1,5                                 |
|--------------------|------------------------------------------------------|
| Colour             | Brown                                                |
| Orientation        | Universal                                            |
| Material           | Mineral cast                                         |
| Standard equipment | - shower tray,<br>- siphon,<br>- manual instruction. |