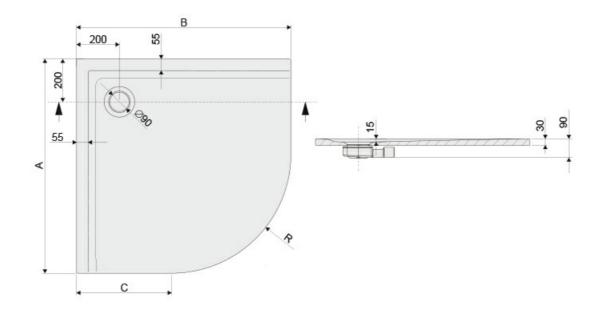

Basic dimensions: 1000x1000 mm

Depth: 15 mm

A dimension: 1000 mm B dimension: 1000 mm C dimension: 450 mm

| Dimensions type    | BP-M/SPACE 100x100x1,5                               |
|--------------------|------------------------------------------------------|
| Colour             | Creme                                                |
| Orientation        | Universal                                            |
| Material           | Mineral cast                                         |
| Standard equipment | - shower tray,<br>- siphon,<br>- manual instruction. |