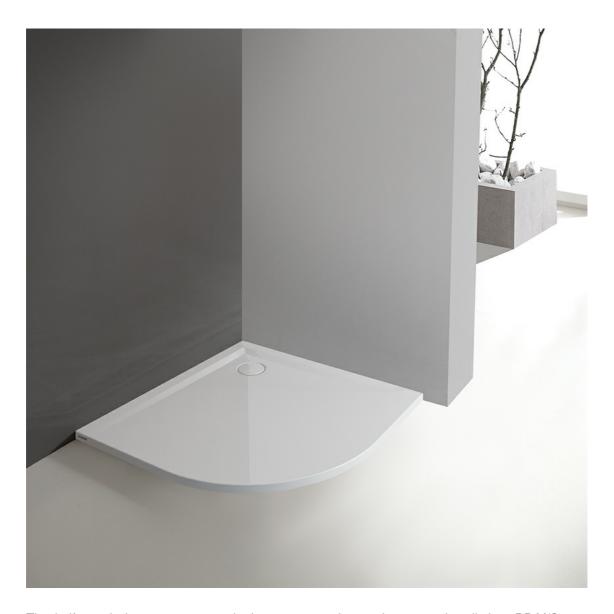

## HALF-ROUND SHOWER TRAY

Product number: 645-290-0440-53-000

The half-round shower tray saves bathroom space due to the corner installation. BP-M/Space shower tray from Space Mineral series is a product with depth of 1.5 cm and it is completed with a siphon with a cover plate. White shower trays are completed with a cover in the same color, while other colors are designed with chrome cover. Half-round shower trays in the Space Mineral series are the perfect complement to any shower enclosure in this shape. Thanks to the material which they are made of, they are characterized by excellent functional properties and aesthetic values. Shower trays made of mineral cast have an extremely smooth non-porous surface. Keeping them clean does not require much effort. Their advantage is resistance to chemicals and staining. The small height makes it possible to position the shower tray both on floor and into floor with it, providing a barrier-free entrance. What is more, the material from which they were made of is resistant to abrasion, thanks to which they retain their original appearance for a long time. Space Mineral shower trays can be optionally equipped with the anti-slip ProSafeSystem surface, which is characterized by the highest anti-slip C class. All these features make this solution work well for even the most demanding customers, for whom safety and quality of products are uncompromising.