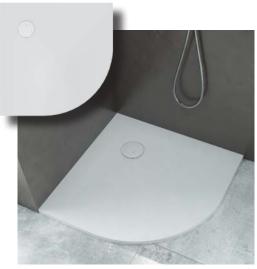

## Shower trays with geometric shapes

Quadrant asymmetric shower tray BP-L(P)/FREE

Square shower tray B/SPACE

Pentagonal shower tray BPK/SPACE

Trapezoidal shower tray BTL(P)-M/SPACE

Rectangular shower tray B-M/OPEN