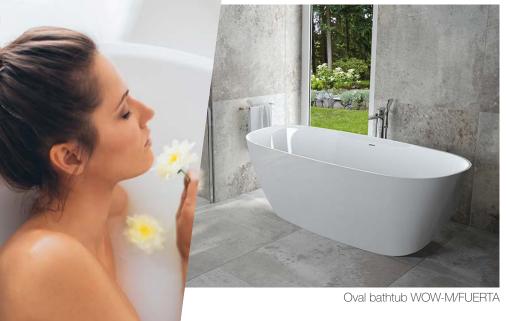

## Bathtubs full of geometry

FUERTA MINERAL, NATUR MINERAL, SPACE LINE

Oval bathtub WOW-M/NATUR

Hexagonal bathtub W6K/SPACE