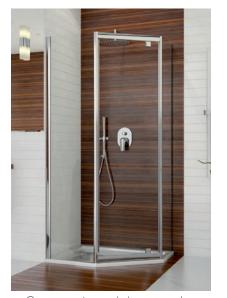

# Shower enclosures in unusual shapes

Comer pentagonal shower enclosure with wing door PKDJ/TX5b

Bifold door DŁ/TX5b

2017

Complete corner asymmetric quadrant shower enclosure with sliding doors kpl-L(P)-KP4/TX5b