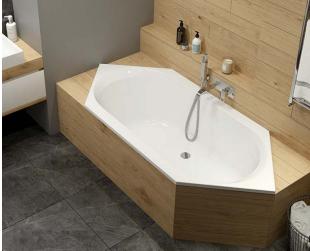

# Bathtubs full of geometry LUXO, LOFT LINE

Symmetric wall-type bathub built-in with apron WSP-kpl-mb/LOFT

Asymmetric corner bathub built-in with apron WAL(P)se-kpl-mb/LUXO

Hexagonal bathtub W6K/LUXO