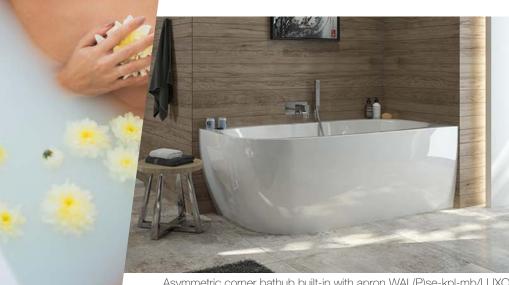

# Bathtubs full of geometry LUXO, LOFT LINE

Symmetric wall-type bathub built-in with apron WSP-kpl-mb/LOFT

Asymmetric corner bathub built-in with apron WAL(P)se-kpl-mb/LUXO

Hexagonal bathtub W6K/LUXO