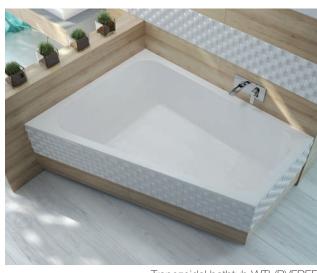

## Bathtubs full of geometry FREE LINE, BASIC LINE

Trapezoidal bathtub WTL(P)/FREE

Trapezoidal bathtub WTL(P)/FREE

Oval bathtub WOW/BASIC

Hexagonal bathtub W6K/BASIC