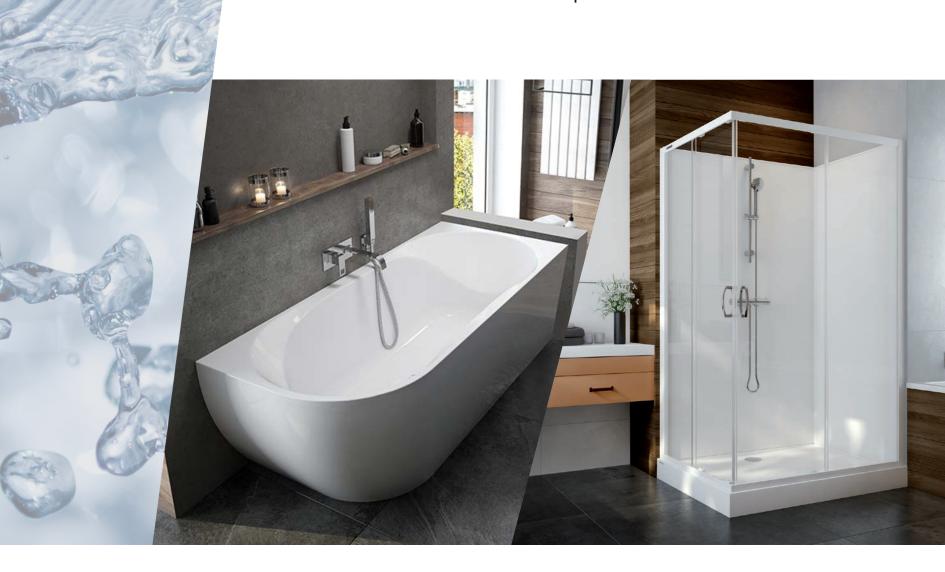

# Shower enclosures in unusual shapes

Comer pentagonal shower enclosure with wing door PKDJ/TX5b

Bifold door DŁ/TX5b

2017

Complete corner asymmetric quadrant shower enclosure with sliding doors kpl-L(P)-KP4/TX5b