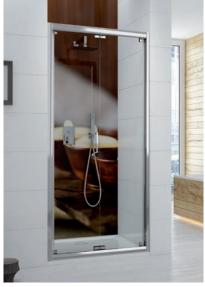

# Shower enclosures in unusual shapes

Comer pentagonal shower enclosure with wing door PKDJ/TX5b

Bifold door DŁ/TX5b

2017

Complete corner asymmetric quadrant shower enclosure with sliding doors kpl-L(P)-KP4/TX5b