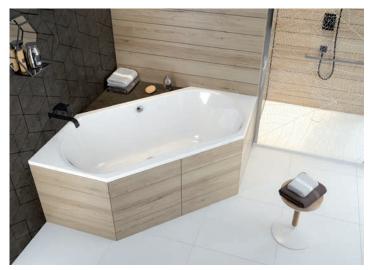

## Bathtubs full of geometry FREE LINE, BASIC LINE

Trapezoidal bathtub WTL(P)/FREE

Trapezoidal bathtub WTL(P)/FREE

Oval bathtub WOW/BASIC

Hexagonal bathtub W6K/BASIC