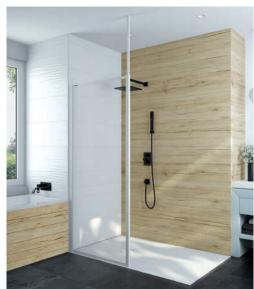

## Shower trays with geometric shapes

Quadrant asymmetric shower tray BP-L(P)/FREE

Square shower tray B/SPACE

Pentagonal shower tray BPK/SPACE

Trapezoidal shower tray BTL(P)-M/SPACE

Rectangular shower tray B-M/OPEN