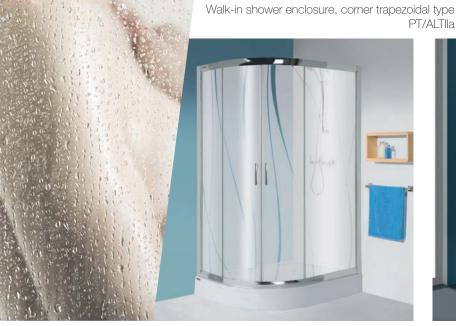

Wall-type half-round shower enclosure with wing doors KPP2DJa/TX5b

Walk-in corner shower enclosure type P/Basic