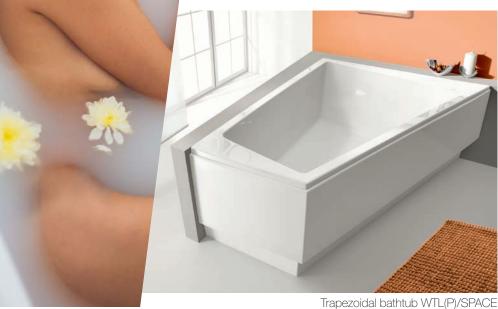

## Bathtubs full of geometry FREE LINE, BASIC LINE

Trapezoidal bathtub WTL(P)/FREE

Trapezoidal bathtub WTL(P)/FREE

Oval bathtub WOW/BASIC

Hexagonal bathtub W6K/BASIC