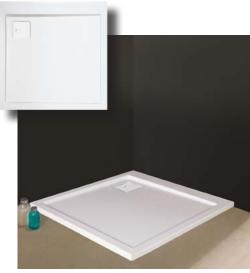

## Shower trays with geometric shapes

Quadrant asymmetric shower tray BP-L(P)/FREE

Square shower tray B/SPACE

Pentagonal shower tray BPK/SPACE

Trapezoidal shower tray BTL(P)-M/SPACE

Rectangular shower tray B-M/OPEN