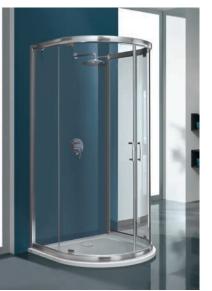

# Shower enclosures in unusual shapes

Comer pentagonal shower enclosure with wing door PKDJ/TX5b

Bifold door DŁ/TX5b

2017

Complete corner asymmetric quadrant shower enclosure with sliding doors kpl-L(P)-KP4/TX5b

Wall-type half-round shower enclosure with wing doors KPP2DJa/TX5b

Walk-in corner shower enclosure type P/Basic