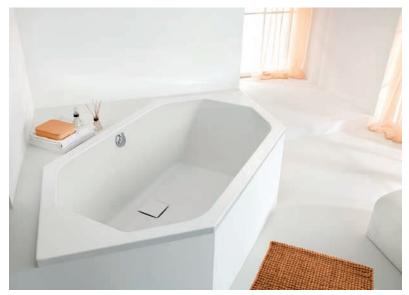

# Bathtubs full of geometry LUXO, LOFT LINE

Symmetric wall-type bathub built-in with apron WSP-kpl-mb/LOFT

Asymmetric corner bathub built-in with apron WAL(P)se-kpl-mb/LUXO

Hexagonal bathtub W6K/LUXO