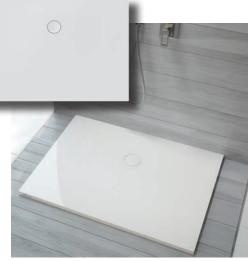

## Shower trays with geometric shapes

Quadrant asymmetric shower tray BP-L(P)/FREE

Square shower tray B/SPACE

Pentagonal shower tray BPK/SPACE

Trapezoidal shower tray BTL(P)-M/SPACE

Rectangular shower tray B-M/OPEN