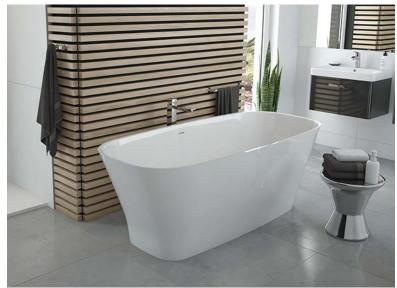

## Bathtubs full of geometry

FUERTA MINERAL, NATUR MINERAL, SPACE LINE

Oval bathtub WOW-M/NATUR

Hexagonal bathtub W6K/SPACE