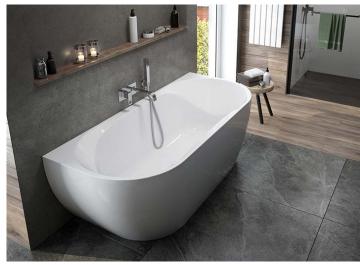

# Bathtubs full of geometry LUXO, LOFT LINE

Symmetric wall-type bathub built-in with apron WSP-kpl-mb/LOFT

Asymmetric corner bathub built-in with apron WAL(P)se-kpl-mb/LUXO

Hexagonal bathtub W6K/LUXO