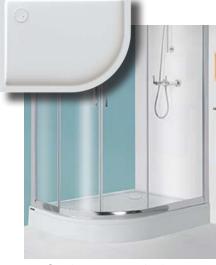

# Shower enclosures in unusual shapes

Comer pentagonal shower enclosure with wing door PKDJ/TX5b

Bifold door DŁ/TX5b

2017

Complete corner asymmetric quadrant shower enclosure with sliding doors kpl-L(P)-KP4/TX5b

Wall-type half-round shower enclosure with wing doors KPP2DJa/TX5b

Walk-in corner shower enclosure type P/Basic