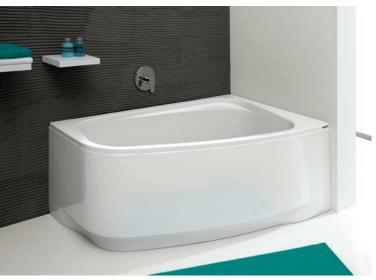

### LUXO, LOFT LINE

Oval bathtub LUXO WOWse-kpl-mb/LUXO

Symmetric bathtub LUXO WS-kpl-mb/LUXO

Symmetric wall-type bathub LOFT LINE WSP-kpl-mb/LOFT

Asymmetric corner bathub LOFT LINE WAL-kpl-mb/LOFT

**SANPLAST.** *Pure Pleasure* 