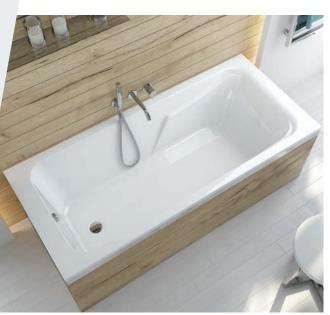

#### FUERTA MINERAL, NATUR MINERAL, SPACE LINE

Oval bathtub NATUR MINERAL WOW-M/NATUR

Symmetric bathtub SPACE LINE WS-kpl/SPACE

Rectangular bathtub with the shower zone SPACE LINE WPsp/SPACE

**SANPLAST.** *Pure Pleasure* 