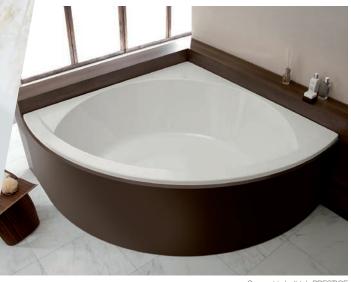

#### FUERTA MINERAL, NATUR MINERAL, SPACE LINE

Oval bathtub NATUR MINERAL WOW-M/NATUR

Symmetric bathtub SPACE LINE WS-kpl/SPACE

Rectangular bathtub with the shower zone SPACE LINE WPsp/SPACE

**SANPLAST.** *Pure Pleasure* 