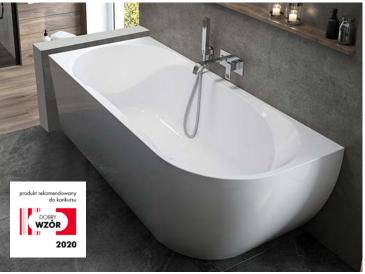

## PRESTIGE, FREE LINE, BASIC LINE

Symmetric bathtub PRESTIGE WS/PR

Asymmetric right bathtub FREE LINE WAP/FREE

Trapezoidal bathtub FREE LINE WTL/FREE

Rectangular bathtu BASIC LINE WP/BASIC

**SANPLAST.** *Pure Pleasure* 