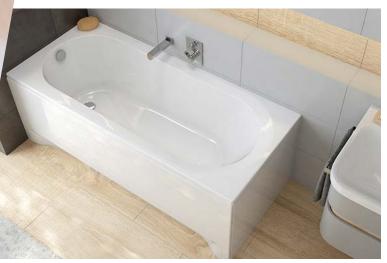

## PRESTIGE, FREE LINE, BASIC LINE

Symmetric bathtub PRESTIGE WS/PR

Asymmetric right bathtub FREE LINE WAP/FREE

Trapezoidal bathtub FREE LINE WTL/FREE

Rectangular bathtu BASIC LINE WP/BASIC

**SANPLAST.** *Pure Pleasure* 