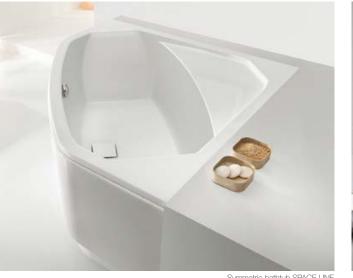

### LUXO, LOFT LINE

Oval bathtub LUXO WOWse-kpl-mb/LUXO

Symmetric bathtub LUXO WS-kpl-mb/LUXO

Symmetric wall-type bathub LOFT LINE WSP-kpl-mb/LOFT

Asymmetric corner bathub LOFT LINE WAL-kpl-mb/LOFT

**SANPLAST.** *Pure Pleasure* 