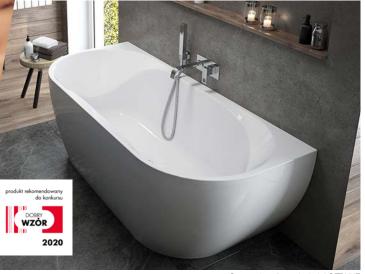

### LUXO, LOFT LINE

Oval bathtub LUXO WOWse-kpl-mb/LUXO

Symmetric bathtub LUXO WS-kpl-mb/LUXO

Symmetric wall-type bathub LOFT LINE WSP-kpl-mb/LOFT

Asymmetric corner bathub LOFT LINE WAL-kpl-mb/LOFT

**SANPLAST.** *Pure Pleasure* 