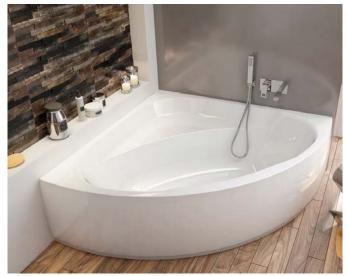

### LUXO, LOFT LINE

Oval bathtub LUXO WOWse-kpl-mb/LUXO

Symmetric bathtub LUXO WS-kpl-mb/LUXO

Symmetric wall-type bathub LOFT LINE WSP-kpl-mb/LOFT

Asymmetric corner bathub LOFT LINE WAL-kpl-mb/LOFT

**SANPLAST.** *Pure Pleasure* 