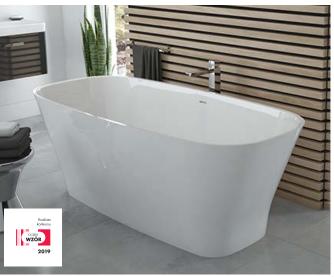

### LUXO, LOFT LINE

Oval bathtub LUXO WOWse-kpl-mb/LUXO

Symmetric bathtub LUXO WS-kpl-mb/LUXO

Symmetric wall-type bathub LOFT LINE WSP-kpl-mb/LOFT

Asymmetric corner bathub LOFT LINE WAL-kpl-mb/LOFT

**SANPLAST.** *Pure Pleasure* 