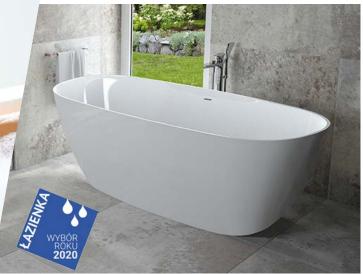

#### FUERTA MINERAL, NATUR MINERAL, SPACE LINE

Oval bathtub NATUR MINERAL WOW-M/NATUR

Symmetric bathtub SPACE LINE WS-kpl/SPACE

Rectangular bathtub with the shower zone SPACE LINE WPsp/SPACE

**SANPLAST.** *Pure Pleasure* 