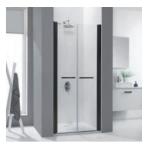

Three-elements sliding doors

Wing door with extension wall DJ2L(P)/SPACE + SS2/SPACE

Two-elements wing door with extension wall DJ2/PRIII + SS2/PRIII

Wing door DJ/TX5b

Bifold door DŁ/TX5b

Two-elements wing swing door DD/PRIII