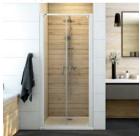

Three-elements sliding doors

Wing door with extension wall DJ2L(P)/SPACE + SS2/SPACE

Two-elements wing door with extension wall DJ2/PRIII + SS2/PRIII

Wing door DJ/TX5b

Bifold door DŁ/TX5b

Two-elements wing swing door DD/PRIII

Wing door DJ2/FREEII

Wing door DD/TX5b

Wing door DD/Basic