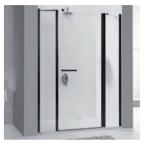

One-element wing swing door DJ/PRIII



Wing door DJ2/FREE







Sliding door

D4/TX5b



A wide range of doors of Sanplast offer doors meets the arrangement needs of most users. Our doors are availa-

More information at www.sanplast.pl

bined with SS2 extension walls in a line, what helps to build-in wider nishe. If the corner shower enclosure is needed, the right product is the SSO fix wall and proper shower door. What is more additional widening profiles helps increase shower enclosure adjustment ranges. Possibilities of custom-made products help

> Sliding door D2/TX5b





DTr/Basic



Wing door DJ/Basic



Wing door

DJ2/PRIII

Sliding door



Two-elements wing door



D2L(P)/FREEZONE





Three-elements sliding doors



Wing door with extension wall DJ2L(P)/SPACE + SS2/SPACE



Two-elements wing door with extension wall DJ2/PRIII + SS2/PRIII



Wing door DJ/TX5b



Bifold door DŁ/TX5b



Two-elements wing swing door DD/PRIII



Wing door DJ2/FREEII



Wing door DD/TX5b



Wing door DD/Basic