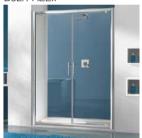

> Sliding door D2/TX5b

DTr/Basic

Wing door DJ/Basic

Wing door

DJ2/PRIII

Sliding door

Two-elements wing door

D2L(P)/FREEZONE

Wing door DJ2/FREEII

Wing door DD/TX5b

Wing door DD/Basic