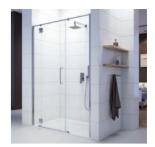

Three-elements sliding doors

Wing door with extension wall DJ2L(P)/SPACE + SS2/SPACE

Two-elements wing door with extension wall DJ2/PRIII + SS2/PRIII

Wing door DJ/TX5b

Bifold door DŁ/TX5b

Two-elements wing swing door DD/PRIII