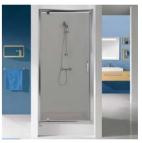

> Sliding door D2/TX5b

DTr/Basic

Wing door DJ/Basic

Wing door

DJ2/PRIII

Sliding door

Two-elements wing door

D2L(P)/FREEZONE