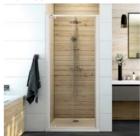

> Sliding door D2/TX5b

DTr/Basic

Wing door DJ/Basic

Wing door

DJ2/PRIII

Sliding door

Two-elements wing door

D2L(P)/FREEZONE