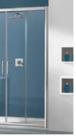

> Sliding door D2/TX5b

DTr/Basic

Wing door DJ/Basic

Wing door

DJ2/PRIII

Sliding door

Two-elements wing door

D2L(P)/FREEZONE

Wing door DJ2/FREEII

Wing door DD/TX5b

Wing door DD/Basic