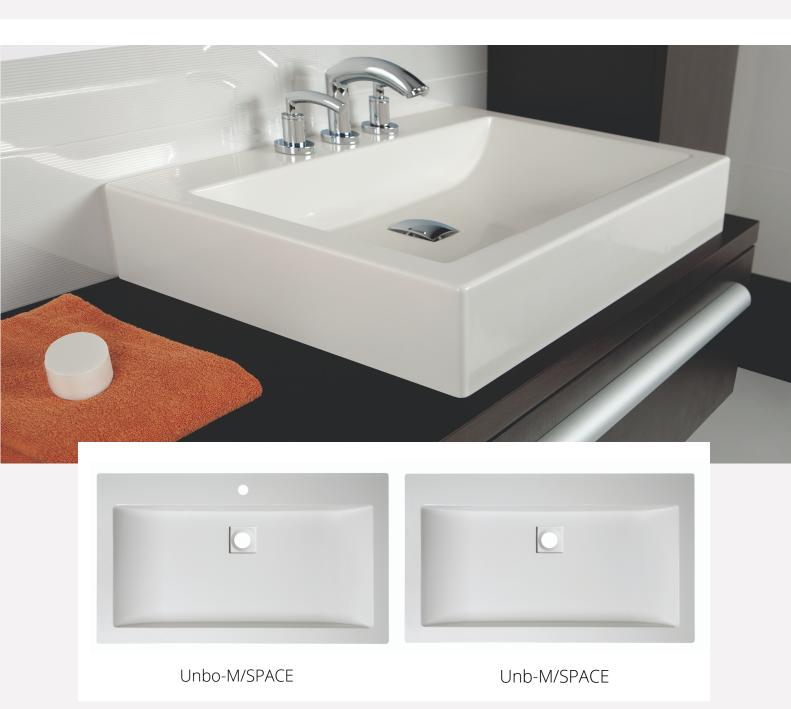

## **FREE MINERAL washbasins**

The countertop washbasin Unb / o-M / Space from the Space Mineral series is primarily functional. Ease of cleaning, maintenance and ease of use are its main features. Our washbasins features are: modern design and comfort of use, which will work well in every bathroom. Rectangular washbasins made of a modern mineral cast do not discolour and their smooth surface prevents the growth of bacteria. The appropriate depth of the bowl ensures maximum comfort of use.