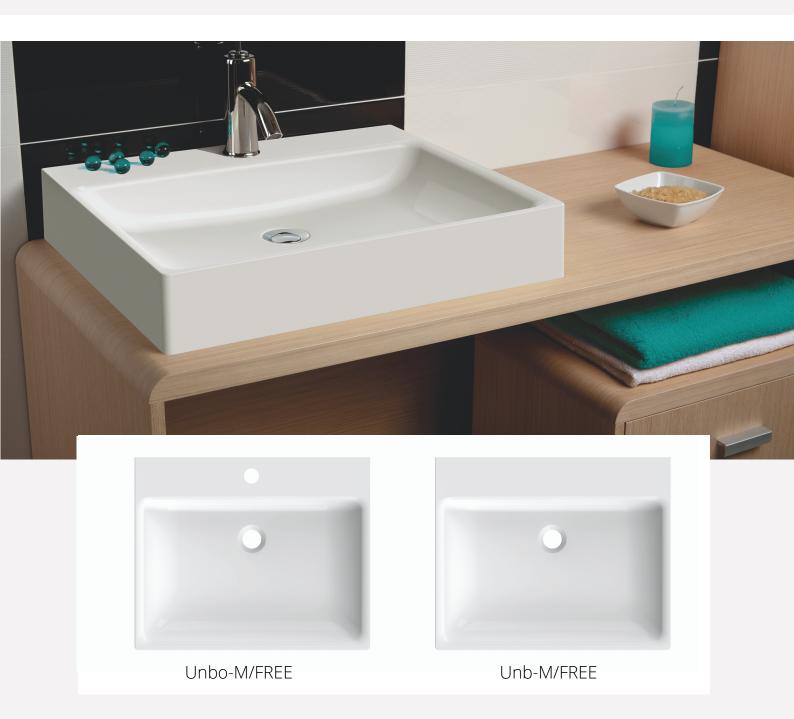

## **FREE MINERAL washbasins**

The simple and uncomplicated form allows the Free Mineral series to offer the universal: Unb / o-M / Free, which can be used in bathrooms decorated in various styles. The rectangular Free Mineral washbasins made of mineral cast do not discolour, and their smooth prevents the growth of bacteria. The appropriate depth of the bowl ensures maximum comfort of use.